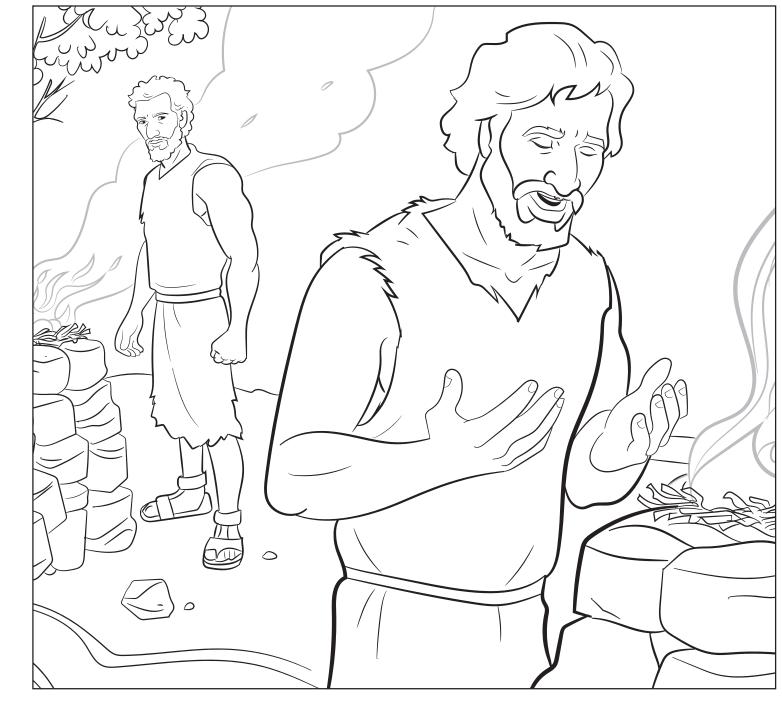

The First Family Genesis 4

#### **STORY POINT:**

Sin separates us from God.

## **CHRIST CONNECTION:**

God had promised that one of Eve's descendants would put an end to sin and death. Cain was not that descendant. He was sinful like his parents, Adam and Eve. As families grew and sin spread, people waited for God to keep His promise. At just the right time, God would send His Son, Jesus, to save sinners.