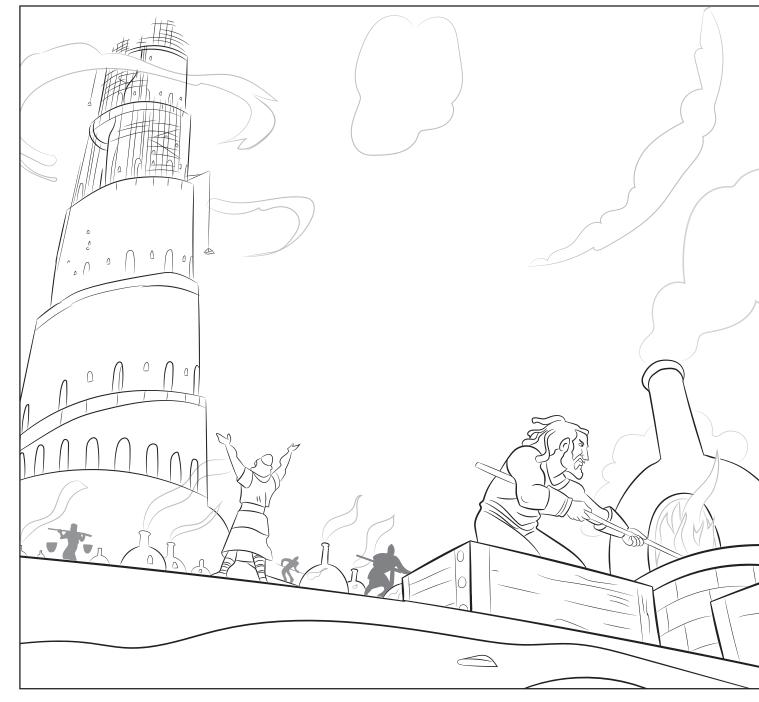

#### My child has completed the Christ Connection on his/her own and has discussed it with me:

Parent Signature:

NAME:

the**GOSPEL**PROJECT.

The Tower of Babel Genesis 11

# **CHRIST CONNECTION:**

People ignored God's plan and tried to make a name for themselves, so God confused their language and scattered the people all over the earth. One day, Jesus will gather together all of God's people—people from every tribe and people who speak all kinds of languages—and they will worship Him. (Revelation 7:9-10)