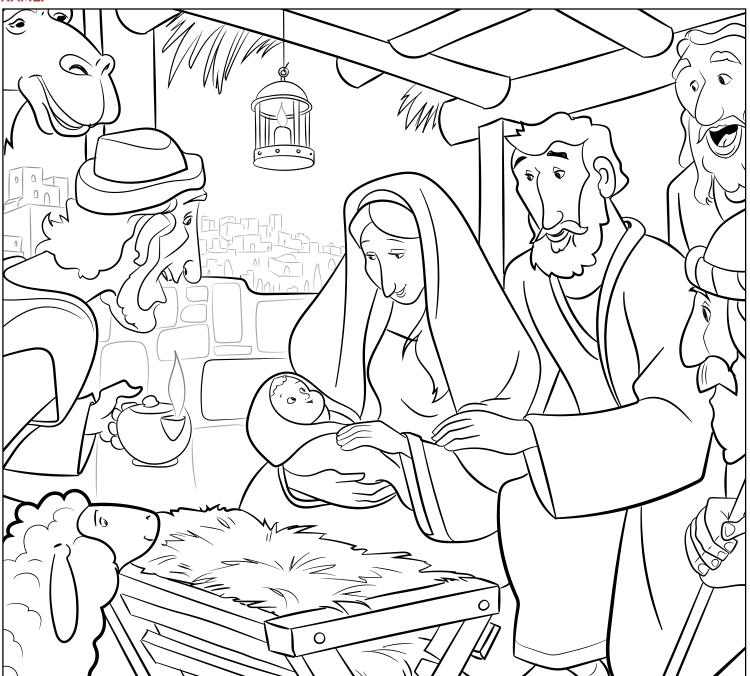

### **STORY POINT:**

God's Son, Jesus, was born in Bethlehem.

### **CHRIST CONNECTION:**

The birth of Jesus was good news! Jesus was not an ordinary baby. He is God's Son, sent to earth from heaven. Jesus, the promised Savior, came into the world to show us what God is like and to deliver us from sin and death.